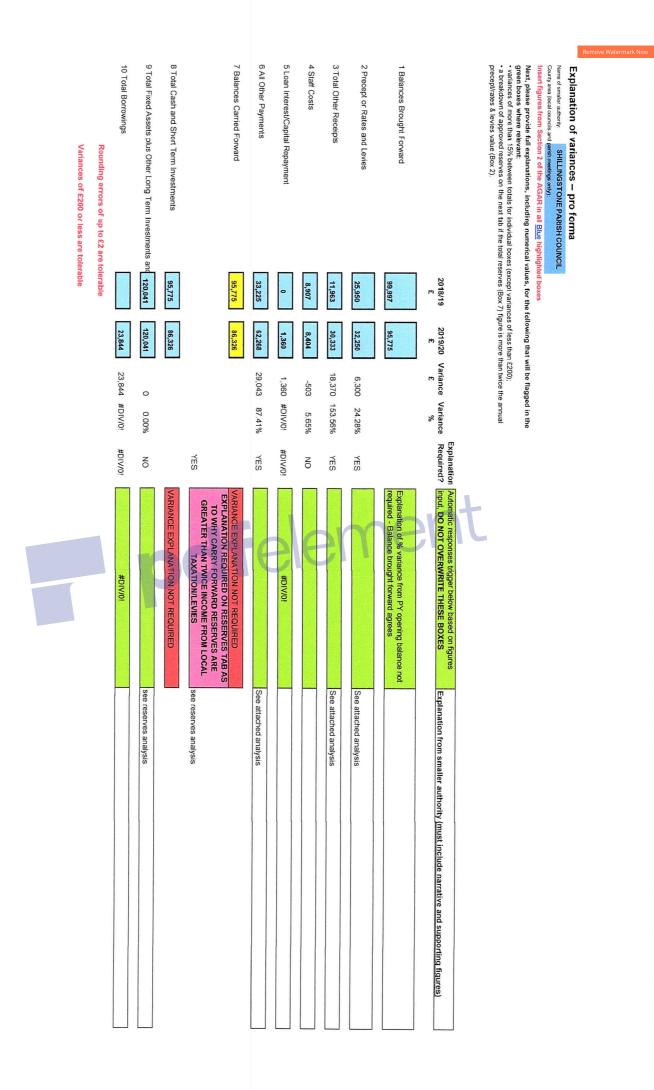

# Section 2 – Accounting Statements 2019/20 for

SITILLINGSTONE

PARISH CONNEIL

|                                                                        | Year e                | ending                | Notes and guidance                                                                                                                                                                                               |
|------------------------------------------------------------------------|-----------------------|-----------------------|------------------------------------------------------------------------------------------------------------------------------------------------------------------------------------------------------------------|
|                                                                        | 31 March<br>2019<br>£ | 31 March<br>2020<br>£ | Please round all figures to nearest £1. Do not leave any<br>boxes blank and report £0 or Nil balances. All figures must<br>agree to underlying financial records.                                                |
| 1. Balances brought<br>forward                                         | 99997                 | 95775                 | Total balances and reserves at the beginning of the year<br>as recorded in the financial records. Value must agree to<br>Box 7 of previous year.                                                                 |
| 2. (+) Precept or Rates and Levies                                     | 25950                 | 32250                 | Total amount of precept (or for IDBs rates and levies) received or receivable in the year. Exclude any grants received.                                                                                          |
| 3. (+) Total other receipts                                            | 11960                 | 30333                 | Total income or receipts as recorded in the cashbook less<br>the precept or rates/levies received (line 2). Include any<br>grants received.                                                                      |
| 4. (-) Staff costs                                                     | 8907                  | 8404                  | Total expenditure or payments made to and on behalf<br>of all employees. Include gross salaries and wages,<br>employers NI contributions, employers pension<br>contributions, gratuities and severance payments. |
| 5. (-) Loan interest/capital<br>repayments                             | 0                     | 1360                  | Total expenditure or payments of capital and interest<br>made during the year on the authority's borrowings (if any)                                                                                             |
| 6. (-) All other payments                                              | 33225                 | 62.268                | Total expenditure or payments as recorded in the cash-<br>book less staff costs (line 4) and loan interest/capital<br>repayments (line 5).                                                                       |
| 7. (=) Balances carried<br>forward                                     | 95775                 | 86326                 | Total balances and reserves at the end of the year. Must equal (1+2+3) - (4+5+6).                                                                                                                                |
|                                                                        |                       |                       | HELLIG.                                                                                                                                                                                                          |
| <ol> <li>Total value of cash and<br/>short term investments</li> </ol> | 95775                 | 86326                 | The sum of all current and deposit bank accounts, cash holdings and short term investments held as at 31 March – <b>To agree with bank reconciliation.</b>                                                       |
| 9. Total fixed assets plus<br>long term investments<br>and assets      | 120041                | 120041                | The value of all the property the authority owns – it is made<br>up of all its fixed assets and long term investments as at<br>31 March.                                                                         |
| 10. Total borrowings                                                   |                       | 23844                 | The outstanding capital balance as at 31 March of all loans from third parties (including PWLB).                                                                                                                 |
| 11. (For Local Councils Only)<br>re Trust funds (including ch          |                       | Yes No                | The Council, as a body corporate, acts as sole trustee for and is responsible for managing Trust funds or assets.                                                                                                |
|                                                                        |                       |                       | N.B. The figures in the accounting statements above do not include any Trust transactions.                                                                                                                       |